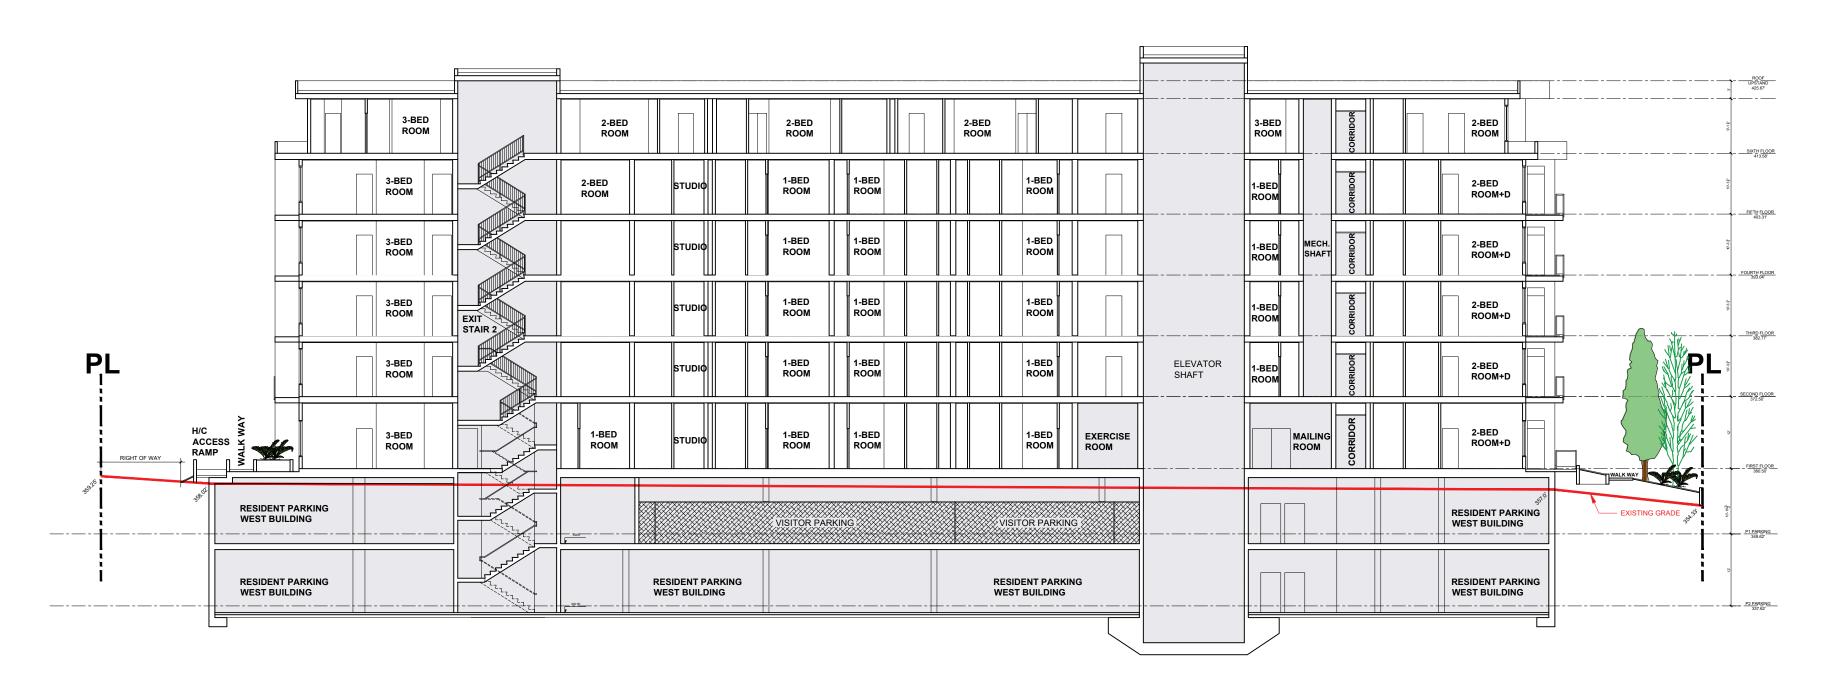

# **SECTION A-A**

**SECTION B-B** 

THIS DRAWING, AN INSTRUMENT OF SERVICE, IS THE PROPERTY OF REZA SALEHI ARCHITECT INC. AND MAY NOT BE REPRODUCED WITHOUT HIS PERMISSION. ALL INFORMATION SHOWN ON THE DRAWING IS FOR THE USE OF THIS SPECIFIC PROJECT ONLY AND WILL NOT BE USED OTHERWISE WITHOUT WRITTEN PERMISSION FROM THIS OFFICE.

# PROJECT:

6340 Mc Robb Ave. RESIDENTIAL RENTAL BUILDING (PHASE 2)

#### **DRAWING TITLE:**

SITE SECTIONS(A-A&B-B)
PHASE 2 & 3
EAST & WEST BUILDING

A-14

DRAWN: M.K.

DATE: 02-28-2024

SCALE: 1/8"=1'-0" CHECKED: R.S.