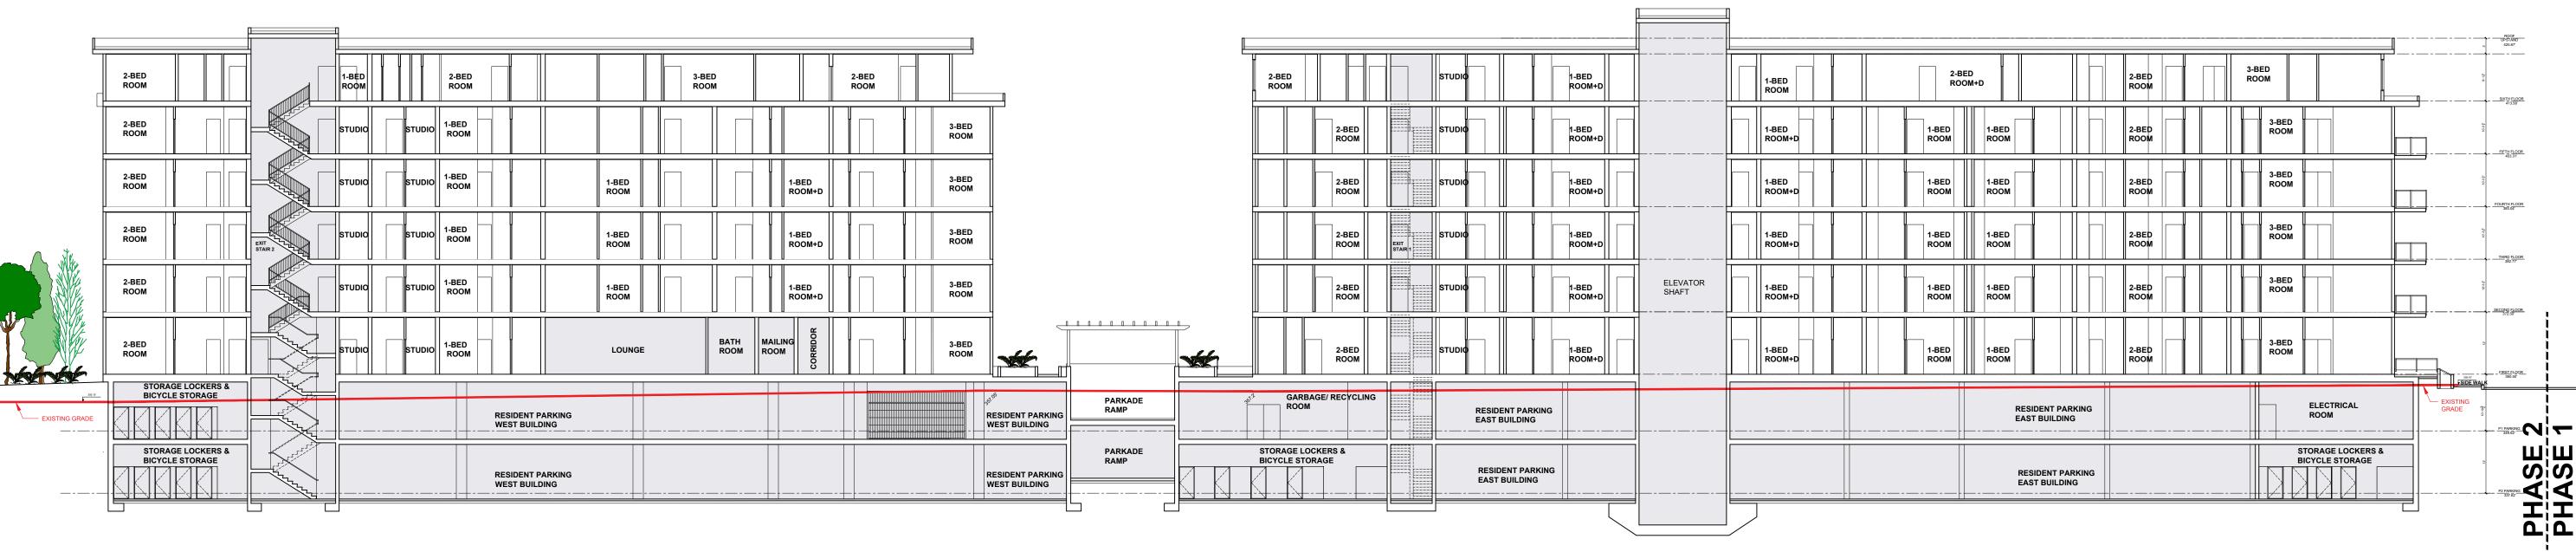

# **SECTION A-A**

**SECTION B-B** 

THIS DRAWING, AN INSTRUMENT OF SERVICE, IS THE PROPERTY OF REZA SALEHI ARCHITECT INC. AND MAY NOT BE REPRODUCED WITHOUT HIS PERMISSION. ALL INFORMATION SHOWN ON THE DRAWING IS FOR THE USE OF THIS SPECIFIC PROJECT ONLY AND WILL NOT BE USED OTHERWISE WITHOUT WRITTEN PERMISSION FROM THIS OFFICE.

# PROJECT:

6340 Mc Robb Ave. RESIDENTIAL RENTAL BUILDING (PHASE 2)

#### **DRAWING TITLE:**

SITE SECTIONS(A-A&B-B)
PHASE 2 & 3
EAST & WEST BUILDING

A-14

DRAWN: M.K.

DATE: 02-28-2024

SCALE: 1/8"=1'-0" CHECKED: R.S.